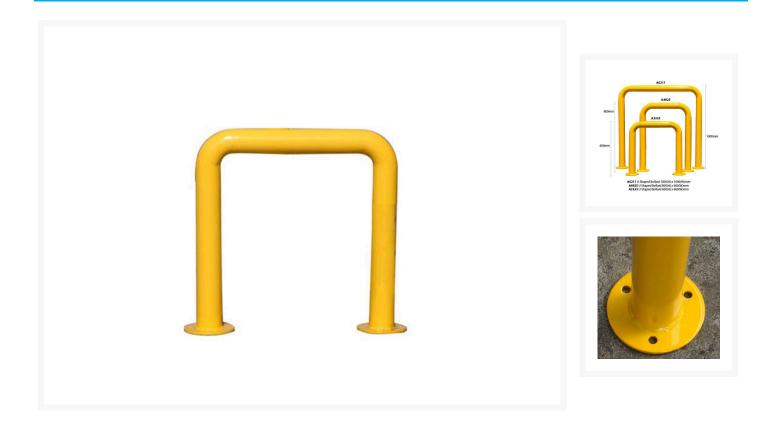

### Description

Bronson Safety U-Shaped Bollards can be used to protect equipment or to create protection zones for pedestrians. Ideally suited for fuel bowsers, bike lanes and electrical boxes also.

#### Product Notes:

- Powder-coated for enhanced performance in indoor and outdoor conditions.
- Sturdy steel construction
- Dimensions: Width 600mm x Height 600mm
- Diameter: 76mm
- Base Plate Diameter: 150mm
- Weight: 10kg
- Six bolts required for mounting (three per base plate)
- Bolts supplied separately. We recommend the A4468 Sleeve Anchor Bolts for concrete and the A4918