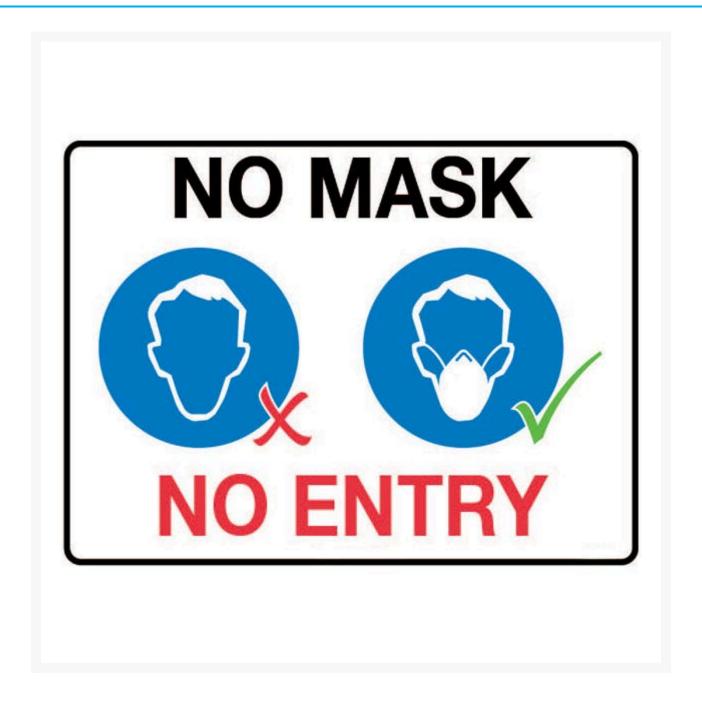

## **Description**

This "No mask, no entry" sign asks that a person accepts the conditions of wearing a mask before entering the premises.

Mandatory Signs specify actions that are required to safeguard health and/or avoid injury. Mandatory signs provide specific instructions that MUST be carried out. These industrial and workplace safety signs are essential for promoting the wearing of PPE and abiding by safe workplace procedures. Symbols (or pictograms) are depicted in white on a blue circular background. Sign wording, if necessary, is in black lettering on a white background.