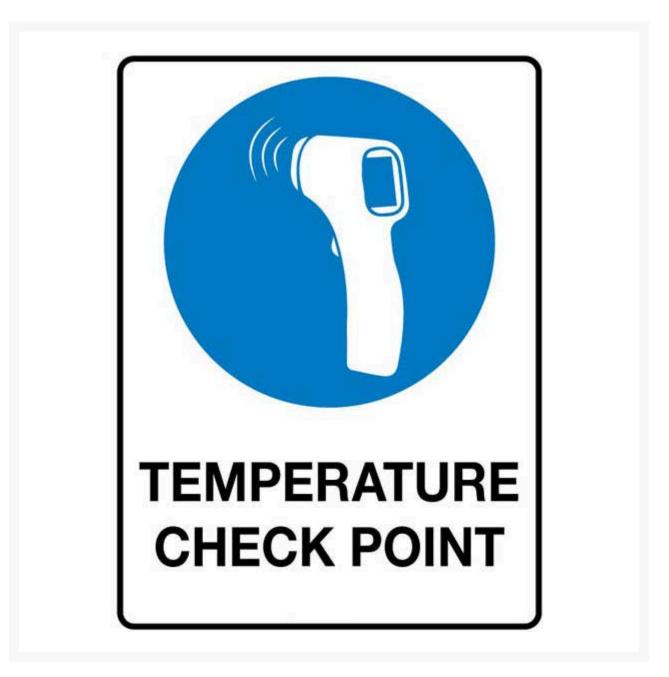

## **Temperature Check Point**

## **Product Images**

Temperature checks can prevent the spread of viruses and protect your clients, customers and employees.

Mandatory Signs specify actions that are required to safeguard health and/or avoid injury. Mandatory signs provide specific instructions that MUST be carried out. These industrial and workplace safety signs are essential for promoting the wearing of PPE and abiding by safe workplace procedures. Symbols (or pictograms) are depicted in white on a blue circular background. Sign wording, if necessary, is in black lettering on a white background.