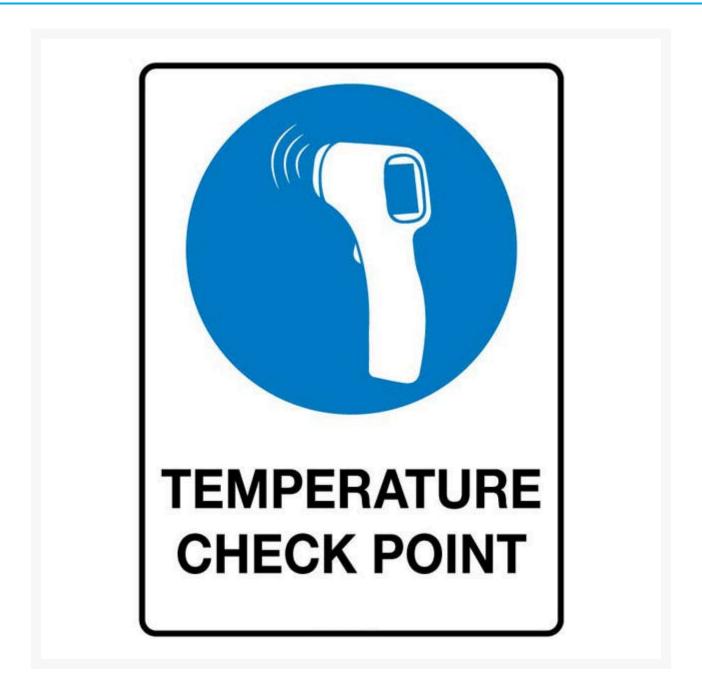

## **Temperature Check Point**

**Product Images** 

1

## **Description**

Temperature checks can prevent the spread of viruses and protect your clients, customers and employees.

Mandatory Signs specify actions that are required to safeguard health and/or avoid injury. Mandatory signs provide specific instructions that MUST be carried out. These industrial and workplace safety signs are essential for promoting the wearing of PPE and abiding by safe workplace procedures. Symbols (or pictograms) are depicted in white on a blue circular background. Sign wording, if necessary, is in black lettering on a white background.