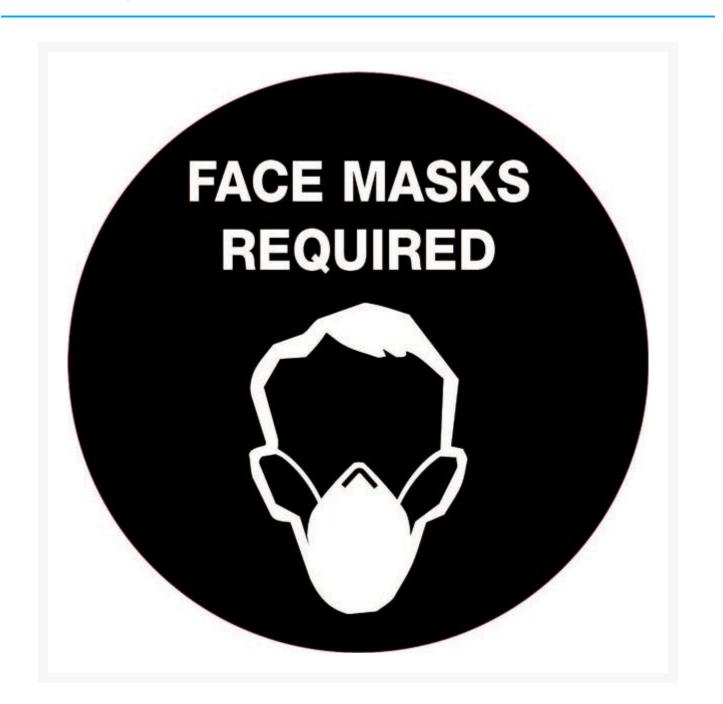

## Anti-Slip Floor Marker (Face Masks Required)

## Description

This anti-slip floor marker is designed to remind employees and members of the public that face masks are required.

- Suitable to assist in compliance with a company's workplace health and safety policies in relation to Social Distancing due to COVID-19.
- Material: Self-Adhesive Vinyl with Anti-Slip.
- Dimensions: 300mm Diameter.
- Includes an additional anti-slip over-laminate for extra protection.
- Complies to Australian Standards AS 4586-2013 Slip Resistance Classification.
- Non-slip approved for application to asphalt outdoors R13.
- Suitable for Asphalt, Paving, Concrete and Textured Wall Surfaces.