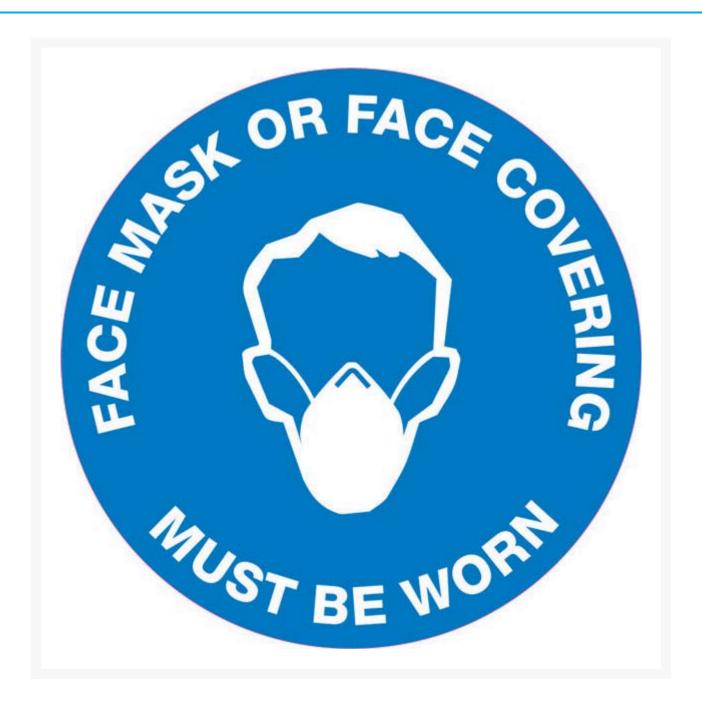

## Anti-Slip Floor Marker (Face Mask Or Face Covering Must Be Worn)

**Product Images** 

1

## **Description**

This anti-slip floor marker is designed to remind employees and members of the public face masks and coverings must be worn in this area or facility.

- Suitable to assist in compliance with a company's workplace health and safety policies in relation to Social Distancing due to COVID-19.
- Material: Self-Adhesive Vinyl with Anti-Slip.
- Dimensions: 300mm Diameter.
- Includes an additional anti-slip over-laminate for extra protection.
- Complies to Australian Standards AS 4586-2013 Slip Resistance Classification.
- Non-slip approved for application to asphalt outdoors R13.
- Suitable for Asphalt, Paving, Concrete and Textured Wall Surfaces.