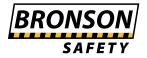

## Description

Create safety zones and protect workplaces, people and equipment. Designed to withstand low-speed impact from forklifts, sweepers, pallet jacks and other in-plant vehicles.

Product Notes:

- Highly visible yellow powder coated.
- Constructed of sturdy steel.
- Dimensions: Length 1200mm x Height: 1160mm
- Weight: 25.2kg.
- Six bolts required for mounting We recommend the A4468 Sleeve Anchor Bolts for concrete and the A4918 Hilti Anchor Bolts for bitumen applications.