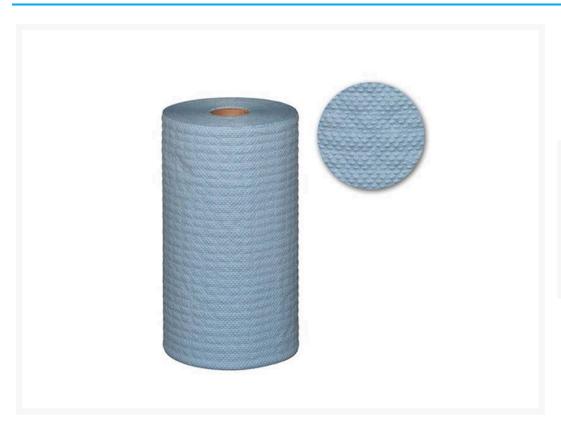

## **Description**

Blue Scrim Reinforced Paper Wipes – Commonly known as "Rag on a Roll". These wipes are created for light-duty applications and general duty tasks. Our scrim-reinforced ensures quick absorption, great wet strength ensuring it will not fall apart when wet. Suitable for absorbing fine oil, grease, glass cleaning and light spills. Generally used in light industrial, commercial and as a general cleaning wiper.

• Cloth Size: 24.5cm x 70m

• Colour: Blue

• Qty Per Carton: 4 Rolls

• Use: BBQ, Degreasing, General Cleaning, Grease and Oil, Medical

• Industries: Automotive, Construction, Medical, General Business