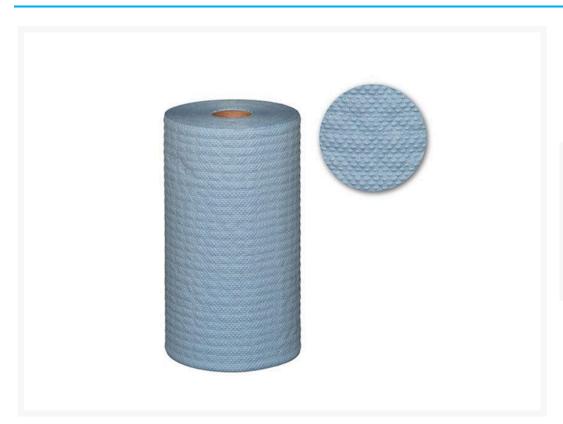

## Multi Purpose Wipes Blue (Carton 4)

## **Description**

Blue Scrim Reinforced Paper Wipes – Commonly known as "Rag on a Roll". These wipes are created for light-duty applications and general duty tasks. Our scrim-reinforced ensures quick absorption, great wet strength ensuring it will not fall apart when wet. Suitable for absorbing fine oil, grease, glass cleaning and light spills. Generally used in light industrial, commercial and as a general cleaning wiper.

• Cloth Size: 24.5cm x 70m

• Colour: Blue

• Qty Per Carton: 4 Rolls

• Use: BBQ, Degreasing, General Cleaning, Grease and Oil, Medical

• Industries: Automotive, Construction, Medical, General Business