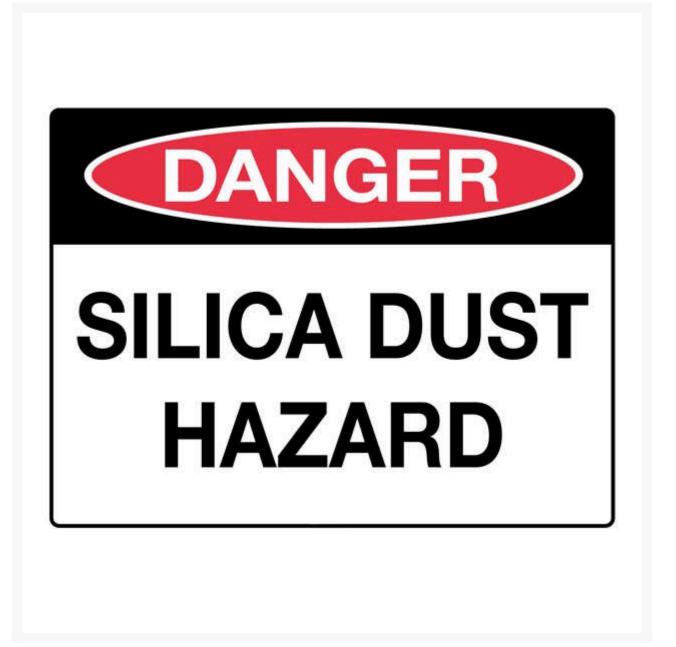

## Danger Silica Dust Hazard Sign

**Product Images** 

## **Description**

The **Danger Silica Dust Hazard Sign** warns of silica dust which is commonly created in the workplace by grinding, crushing, sawing and drilling. Inhalation of this dust is a known hazard for your health.

**Danger signs** are safety signs for warning of a particular hazard or hazardous condition that is likely to be life-threatening. Danger safety signage has many uses and can warn of many dangerous situations – such as fuel storage, radiation, high voltage, chemicals, open holes, and worksite hazards. The sign is shown as the word Danger on a red oval over a black rectangle. Text is black on a white background.