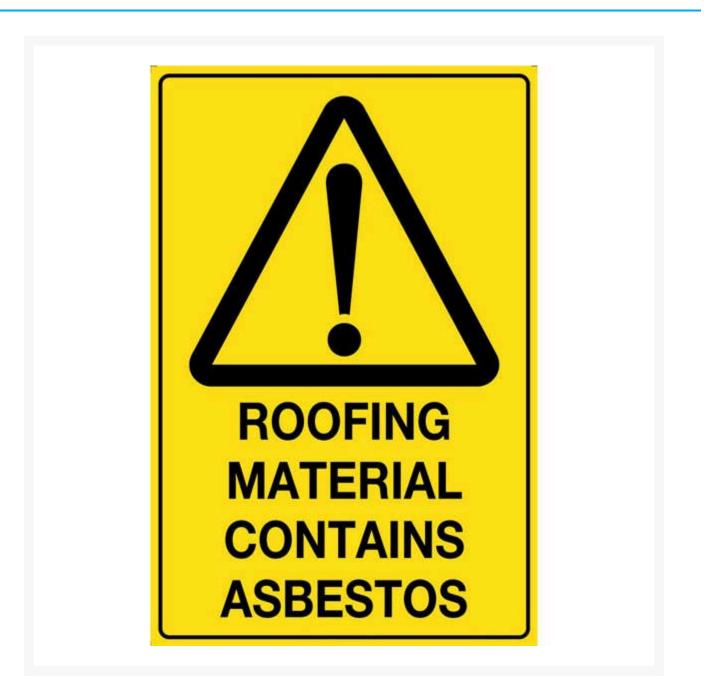

## **Roofing Material Contains Asbestos Caution Sign**

## **Product Images**

Use this **Roofing Material Contains Asbestos Caution Sign** to warn that roofing material contains asbestos.

- Commonly found in laser cutting, laser heat treatment or laser welding facilities.
- Features black wording and border over a bright yellow background.
- Available in a wide range of AS1319 compliant sizes and materials to suit any requirement.
- Caution signs should be placed either in advance of, next to and/or on the relevant hazard.
- Positioning and sizing of this Caution sign must comply with Australian Standard AS 1319-1994.
- Please note, Australian Standard AS 1319 states that caution sign cannot be used to warn of a hazard that is likely to be life-threatening (we recommend using a danger sign instead).