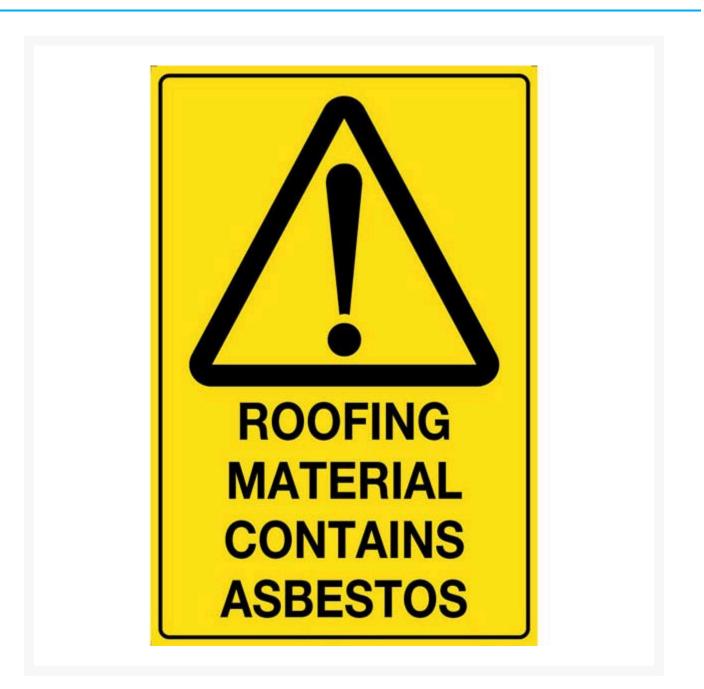

## **Roofing Material Contains Asbestos Caution Sign**

## **Product Images**

Use this **Roofing Material Contains Asbestos Caution Sign** to warn that roofing material contains asbestos.

- Commonly found in laser cutting, laser heat treatment or laser welding facilities.
- Features black wording and border over a bright yellow background.
- Available in a wide range of AS1319 compliant sizes and materials to suit any requirement.
- Caution signs should be placed either in advance of, next to and/or on the relevant hazard.
- Positioning and sizing of this Caution sign must comply with Australian Standard AS 1319-1994.
- Please note, Australian Standard AS 1319 states that caution sign cannot be used to warn of a hazard that is likely to be life-threatening (we recommend using a danger sign instead).