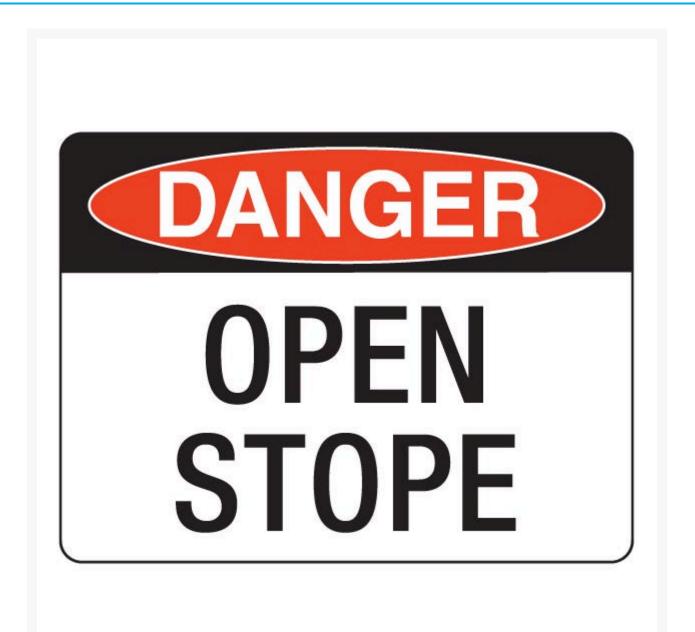

## **Danger Open Stope Sign**

## Description

Danger signs are safety signs for warning of a particular hazard or hazardous condition that is likely to be lifethreatening... Danger safety signage has many uses and can warn of many dangerous situations – such as fuel storage, radiation, high voltage, chemicals, open holes, and worksite hazards. The sign is shown as the word Danger on a red oval over a black rectangle. Text is black on a white background.