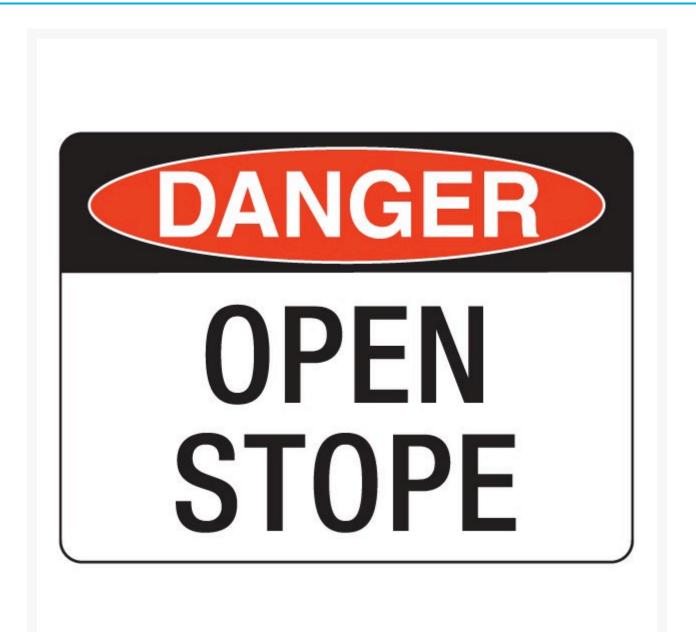

## **Danger Open Stope Sign**

## Description

Danger signs are safety signs for warning of a particular hazard or hazardous condition that is likely to be lifethreatening... Danger safety signage has many uses and can warn of many dangerous situations – such as fuel storage, radiation, high voltage, chemicals, open holes, and worksite hazards. The sign is shown as the word Danger on a red oval over a black rectangle. Text is black on a white background.