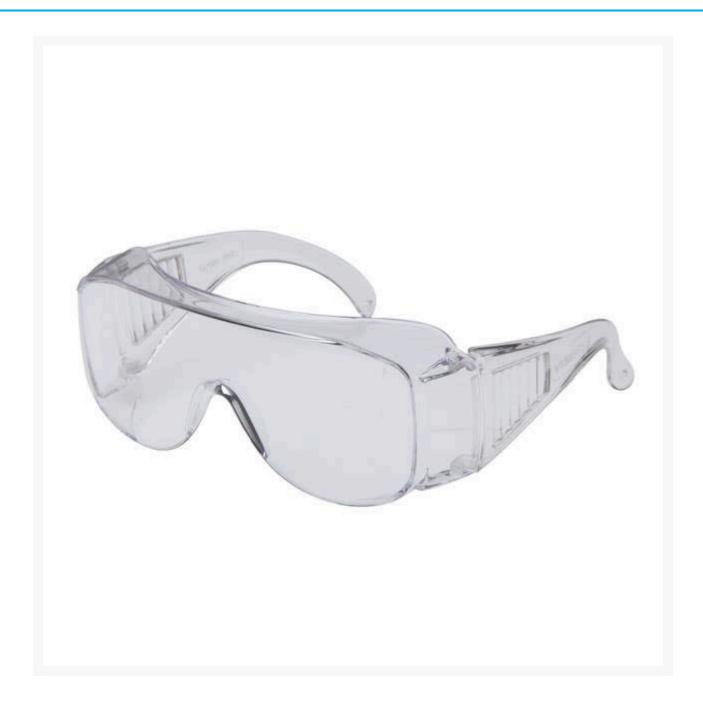

## **Description**

Economical eyewear suited for use by visitors. Provides excellent protection and fits over most prescription eyewear. Features contoured nose bridge and integral side shields.

- Designed to sit over prescription glasses.
- Ideal for site visitors, laboratories and prescription eyewear users.
- Integrated side shields with vents.
- 99.9% UV Protection.
- Certified to AS/NZS1337.1:2010.