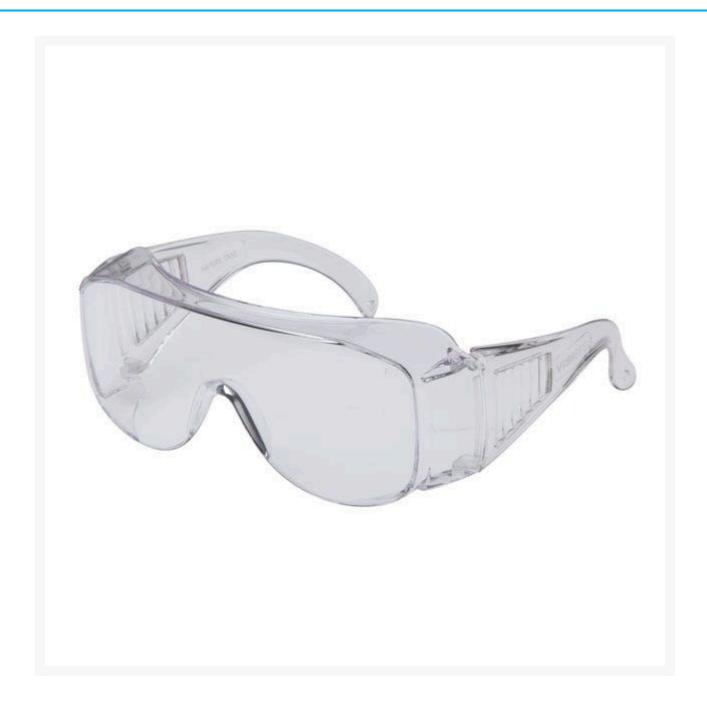

## **Over-Spec Clear Safety Glasses**

## **Description**

Economical eyewear suited for use by visitors. Provides excellent protection and fits over most prescription eyewear. Features contoured nose bridge and integral side shields.

- Designed to sit over prescription glasses.
- Ideal for site visitors, laboratories and prescription eyewear users.
- Integrated side shields with vents.
- 99.9% UV Protection.
- Certified to AS/NZS1337.1:2010.