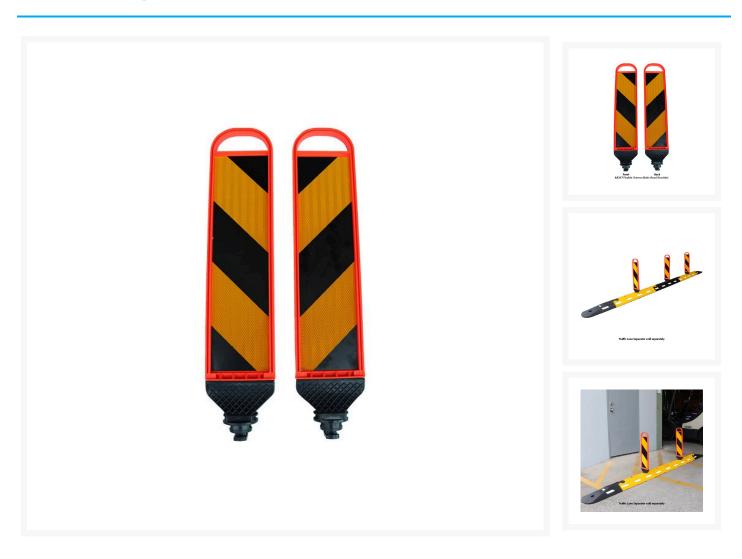

## **Description**

Bronson Safety Traffic Lane Separators are used to effectively separate vehicles from changing one lane into another or entering into a restricted area.

The Flexible Chevron Blade can be added to the Traffic Lane Separators to direct traffic flow through roadworks or your facility or for increased visibility in low light and night-time conditions.

- Manufactured using compliant highly reflective 3M Class 1W material.
- 1 x Delineator Post per module
- Flexible Chevron Blade: 150(W) x 750(H)mm

NOTE: Flexible Chevron Blades can only be mounted into the Traffic Lane Separator modules sold separately.