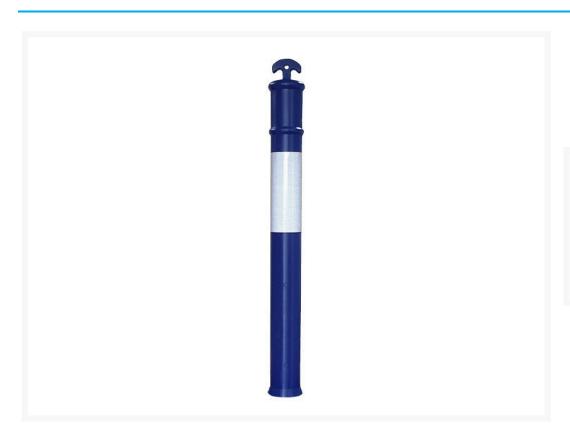

### **Description**

Bronson Safety T-Top Bollards are incredibly durable, flexible and long-lasting making them far exceed other options on the market. This product is the preferred choice of Traffic Controllers, Civil & Construction companies.

#### **Product Notes:**

- Equipped with Class 1 Reflective Sleeves.
- Manufactured using specially formulated LDPE.
- · Colour: Blue.
- Optional octagonal base is available for added stability in high traffic environments or windy locations.