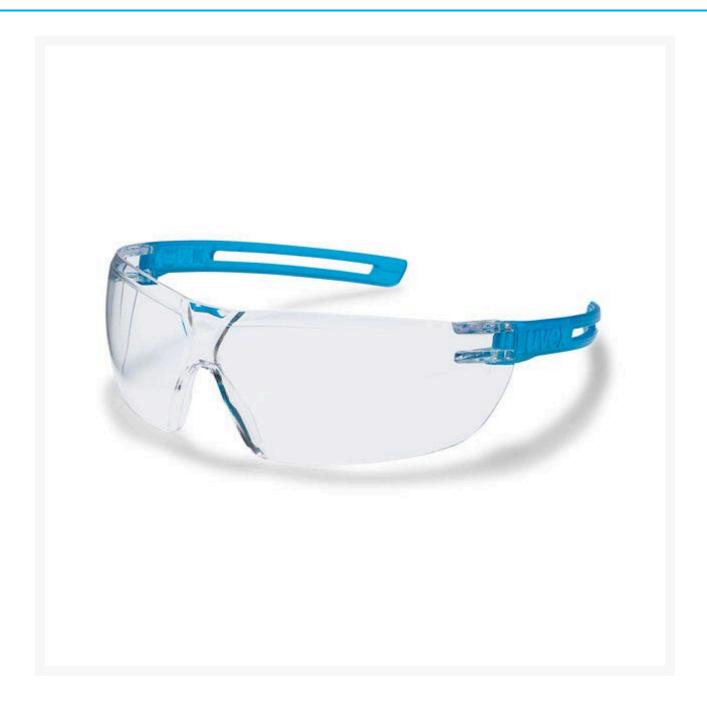

## **Description**

The uvex x-fit weighs just 23 grams. This sporty safety spectacle cannot fail to impress with its optimum coverage of the eyes and high level of wearer acceptance. The x design of the lens and the translucent side arms make the uvex x-fit a real highlight.

- classic safety spectacles with good coverage of the whole eye area
- lightweight at just 23 grams
- uvex supravision coating technology
- innovative hinged sidearm design
- no metal parts
- Made in Germany