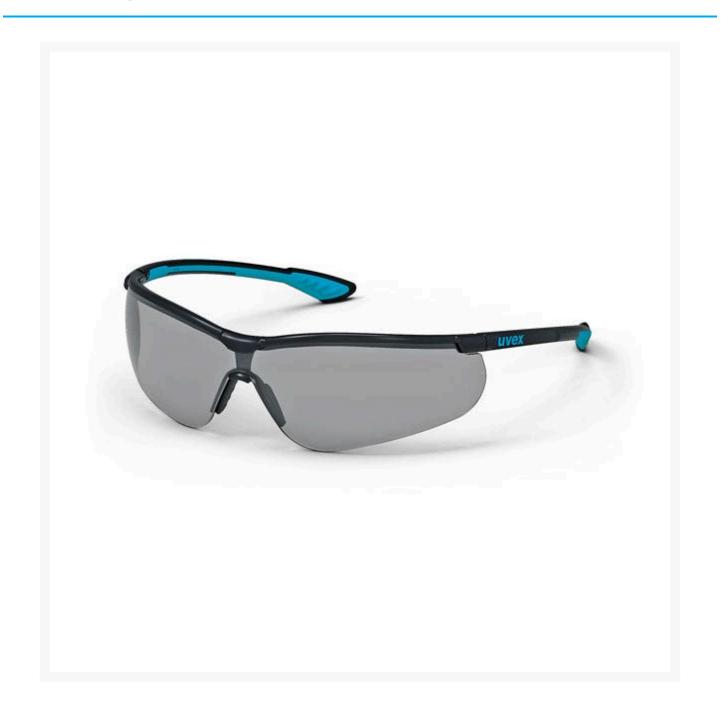

## UVEX Sportstyle Grey Lens Safety Glasses (Black/Blue Arms)

**Product Images** 

## Description

Style without compromise...

Whether you are working on a lathe, pouring cement, working in a laboratory, or you just need UV protection when outdoors, the new uvex sportstyle spectacle will provide the perfect solution. Weighing in at only 23 grams, this ultralight safety spec offers optimal quality, combining innovative lens geometry. The sports styling of this safety spec is perfectly suited for those who wear PPE for long periods.

- Featherlight safety spectacles with a sporty design
- Optimum vision thanks to uvex lens geometry
- Soft, adjustable nose piece and soft, non-slip side arms (uvex duo component technology) ensure a secure, pressure-free fit
- uvex supravision sapphire coating (anti-scratch both sides)
- Approved to AS/NZS 1337.1 medium impact protection