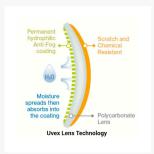

- Can easily be combined with other worn PPE
- uvex supravision excellence coating (anti-scratch outside, anti-fog inside)
  - Patented hydrophilic anti-fog coating actually absorbs moisture into the lens providing much longer performance even after repeated cleaning.
  - Uvex anti-scratch nano technology offers extreme scratch and chemical resistance in even the toughest Aussie conditions
- Approved to AS/NZS 1337.1 medium impact protection
  - Will withstand the impact from a 6mm ball travelling at up to 45 meters per second without cracking, detaching or dislodging, breaking or coming into contact with the eye or the head.
- Made in Germany