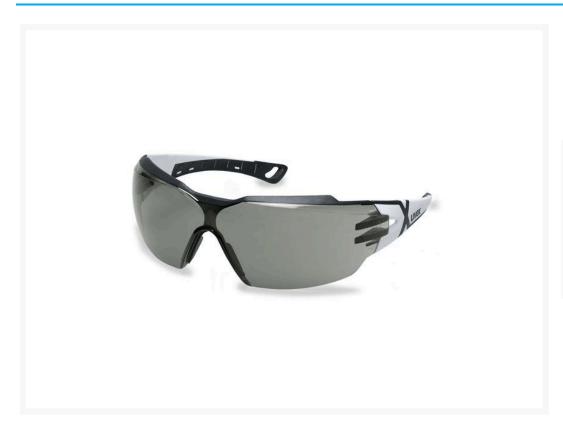

## **Description**

Optimum eye protection in all situations: The innovative uvex X-tended Eyeshield adapts perfectly to the wearer's face – for excellent wearer comfort and 100 % protection. The soft component connected directly with the lens offers reliable protection against fine particles.

- "X"-branded safety spectacles with a modern, sporty design
- comfortable protection with X-tended eye shield
- X-twist sidearm technology delivers a non-slip fit for optimum protection
- The duo-spherical lens delivers an excellent field of vision
- Large field of vision
- Innovative uvex duo component technology for maximum wearer comfort
- Excellent ventilation

- Can easily be combined with other worn PPE
- uvex supravision excellence coating (anti-scratch outside, anti-fog inside)
  - Patented hydrophilic anti-fog coating actually absorbs moisture into the lens providing much longer performance even after repeated cleaning.
  - Uvex anti-scratch nano technology offers extreme scratch and chemical resistance in even the toughest Aussie conditions
- Approved to AS/NZS 1337.1 medium impact protection
  - Will withstand the impact from a 6mm ball travelling at up to 45 meters per second without cracking, detaching or dislodging, breaking or coming into contact with the eye or the head.
- Made in Germany