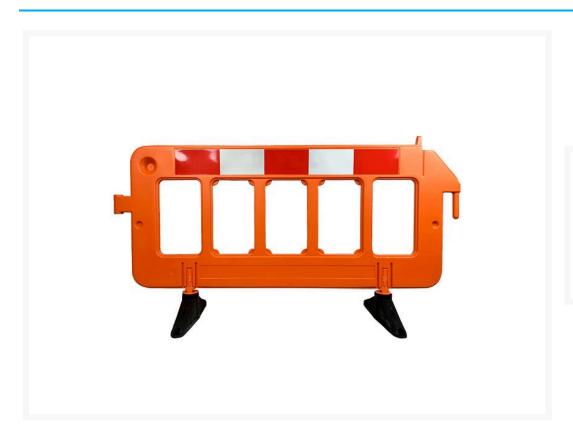

### **Description**

Our KwikStak Barrier is specially designed to be easily stackable for hassle-free moving.

#### **Product Notes:**

- Constructed from heavy-duty, high-density polyethylene.
- KwikStak barriers feature stabilising rubber swivel feet that make them extra stable when set up.
- Single units can also be interlocked in a variety of configurations.
- Features Red and White engineer-grade reflective tape in an alternate pattern.
- Durable, long-lasting barrier.
- Stackable and moveable.