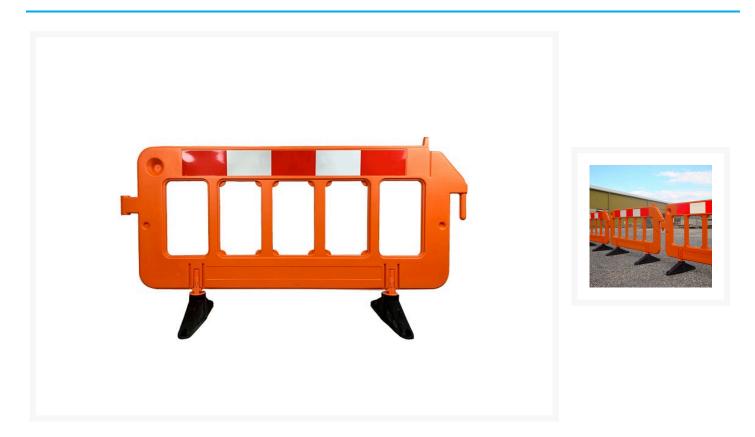

### Description

Our KwikStak Barrier is specially designed to be easily stackable for hassle-free moving.

#### **Product Notes:**

- Constructed from heavy-duty, high-density polyethylene.
- KwikStak barriers feature stabilising rubber swivel feet that make them extra stable when set up.
- Single units can also be interlocked in a variety of configurations.
- Features Red and White engineer-grade reflective tape in an alternate pattern.
- Durable, long-lasting barrier.
- Stackable and moveable.