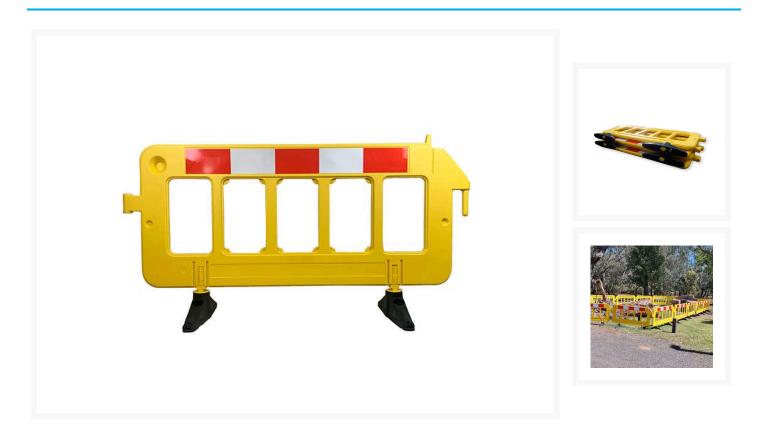

# **KwikStak Barrier Yellow**

### **Description**

Our KwikStak Barrier is specially designed to be easily stackable for hassle-free moving.

#### **Product Notes:**

- Constructed from heavy-duty, high-density polyethylene.
- KwikStak barriers feature stabilising rubber swivel feet that make them extra stable when set up.
- Single units can also be interlocked in a variety of configurations.
- Features Red and White engineer-grade reflective tape in an alternate pattern.
- Durable, long-lasting barrier.
- Stackable and moveable.

## **Additional Information**

| Colour         | Yellow |
|----------------|--------|
| Barrier Length | 2000mm |
| Barrier Height | 1000mm |
| Barrier Weight | 12.5kg |

9/5/25