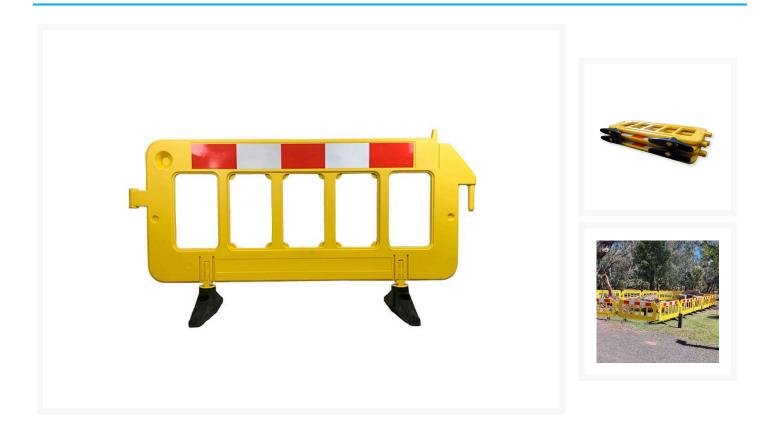

### Description

Our KwikStak Barrier is specially designed to be easily stackable for hassle-free moving.

#### **Product Notes:**

- Constructed from heavy-duty, high-density polyethylene.
- KwikStak barriers feature stabilising rubber swivel feet that make them extra stable when set up.
- Single units can also be interlocked in a variety of configurations.
- Features Red and White engineer-grade reflective tape in an alternate pattern.
- Durable, long-lasting barrier.
- Stackable and moveable.