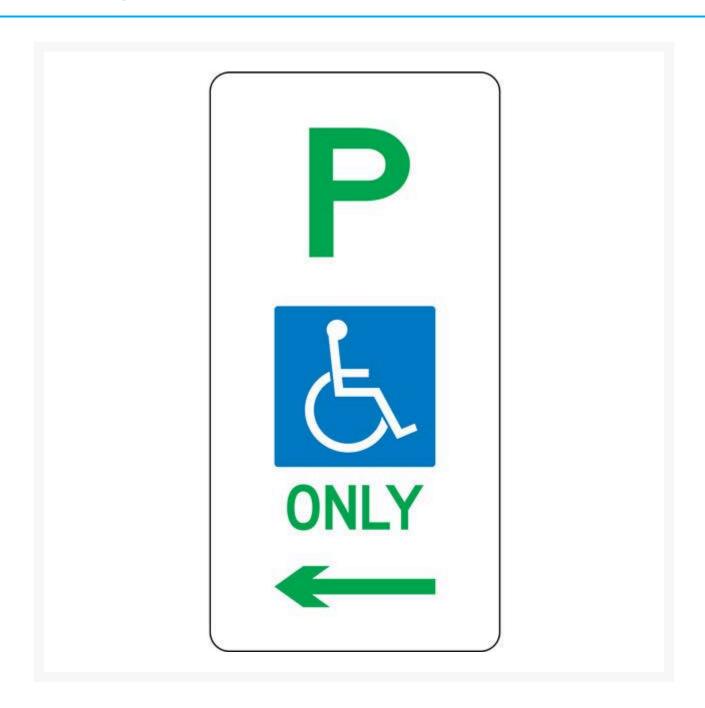

## **Disabled Parking Only Sign (Left Arrow)**

**Product Images** 

1

## **Description**

Aluminium sign with the legend **Disabled Parking Only sign with picto and left directional arrow.** 

- Accessible sign for car parks and pedestrian areas.
- Designed for installation using 1 x Galvanized Post with 2 x sign brackets sold separately.
- Complies to Australian Standards.