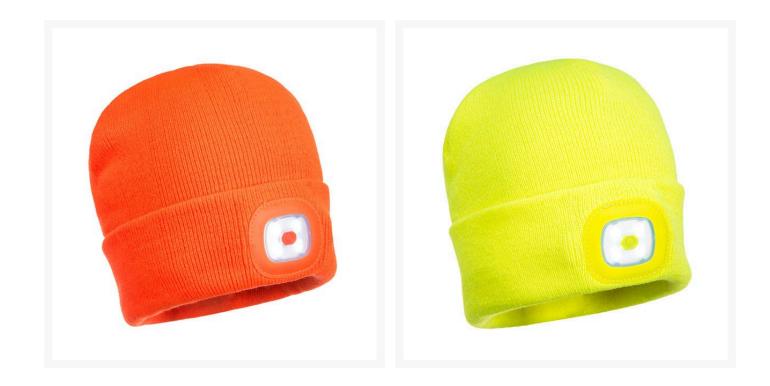

#### FEATURES

- LED Light Brightness: 150 lumens. Run time: 2-4 hours.
- USB rechargeable battery included.
- Function: High Medium Flash.
- Beam Distance: 10m (high), 5m (medium).
- CE certified.
- Available in your choice of colours. Black, Navy, Hi-Vis Orange and Hi-Vis Yellow.
- One size fits most.

#### **Product Options**

| PPE Colour: | Black         |
|-------------|---------------|
|             | Hi-Vis Orange |
|             | Hi-Vis Yellow |
|             | Navy          |