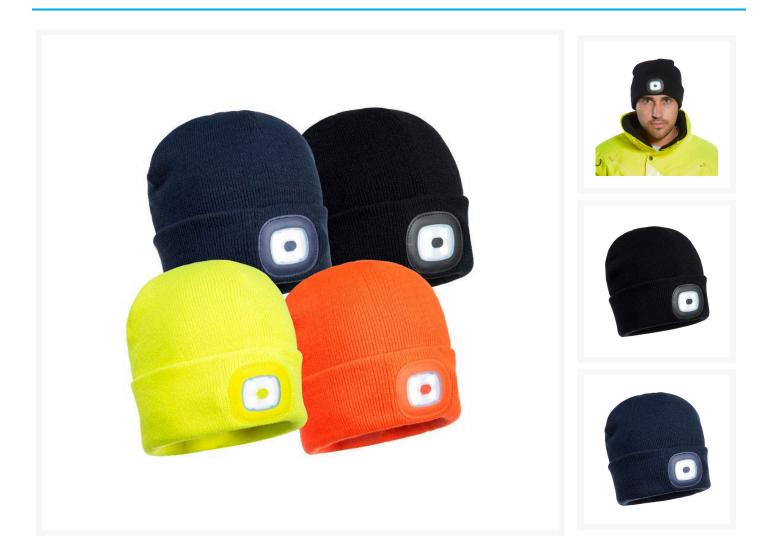

## Description

This warm and comfortable acrylic beanie features a removable LED front light for superior visibility in low light conditions. The rechargeable LED can be charged in a USB port.

#### FEATURES

- LED Light Brightness: 150 lumens. Run time: 2-4 hours.
- USB rechargeable battery included.
- Function: High Medium Flash.
- Beam Distance: 10m (high), 5m (medium).
- CE certified.
- Available in your choice of colours. Black, Navy, Hi-Vis Orange and Hi-Vis Yellow.
- One size fits most.

#### **Product Options**

| PPE Colour: | Black         |
|-------------|---------------|
|             | Hi-Vis Orange |
|             | Hi-Vis Yellow |
|             | Navy          |