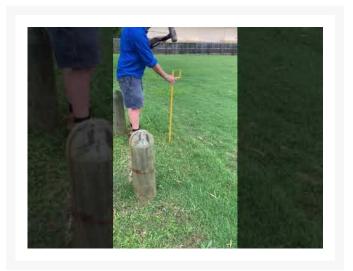

## **Description**

Solid steel construction provides the strength and stability to anchor heavyweight fencing mesh or long runs of bunting flagging without bending or breaking. Can be driven into hard, stony ground without bending. Powder-coated in Hi-Vis Yellow for extra visibility. No sharp edges like the ones found on star pickets.

- Ideal for hard soils where extra strength is required. eg. Construction sites, school ovals, sporting fields, landscaping and rejuvenation areas.
- Dimensions: 1200mm overall length. Strong 20mm thick solid steel construction.
- NOTE: Posts must be used with fencing mesh, rope or bunting to create a barrier. (Available separately)