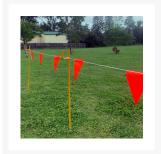

## **Description**

Solid steel construction provides the strength and stability to anchor heavyweight fencing mesh or long runs of bunting flagging without bending or breaking. Can be driven into hard, stony ground without bending. Powder-coated in Hi-Vis Yellow for extra visibility. No sharp edges like the ones found on star pickets.

- Ideal for hard soils where extra strength is required. eg. Construction sites, school ovals, sporting fields, landscaping and rejuvenation areas.
- Dimensions: 1200mm overall length. Strong 20mm thick solid steel construction.
- NOTE: Posts must be used with fencing mesh, rope or bunting to create a barrier. (Available separately)