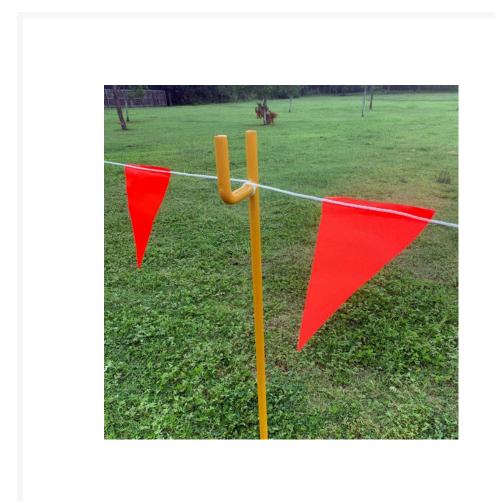

## **Description**

Solid steel construction provides the strength and stability to anchor heavyweight fencing mesh or long runs of bunting flagging without bending or breaking. Can be driven into hard, stony ground without bending. Powder-coated in Hi-Vis Yellow for extra visibility. No sharp edges like the ones found on star pickets.

- Ideal for hard soils where extra strength is required. eg. Construction sites, school ovals, sporting fields, landscaping and rejuvenation areas.
- Dimensions: 1200mm overall length. Strong 20mm thick solid steel construction.
- NOTE: Posts must be used with fencing mesh, rope or bunting to create a barrier. (Available separately)