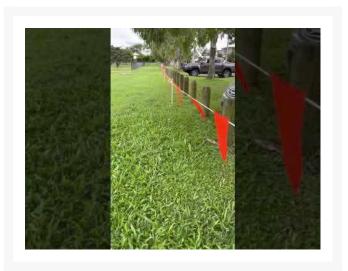

## **Description**

Solid steel construction provides the strength and stability to anchor heavyweight fencing mesh or long runs of bunting flagging without bending or breaking. Can be driven into hard, stony ground without bending. Powder-coated in Hi-Vis Yellow for extra visibility. No sharp edges like the ones found on star pickets.

- Ideal for hard soils where extra strength is required. eg. Construction sites, school ovals, sporting fields, landscaping and rejuvenation areas.
- Dimensions: 1200mm overall length. Strong 20mm thick solid steel construction.
- NOTE: Posts must be used with fencing mesh, rope or bunting to create a barrier. (Available separately)