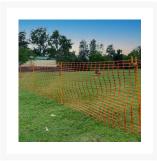

## **Description**

Solid steel construction provides the strength and stability to anchor heavyweight fencing mesh or long runs of bunting flagging without bending or breaking. Can be driven into hard, stony ground without bending. Powder-coated in Hi-Vis Yellow for extra visibility. No sharp edges like the ones found on star pickets.

- Ideal for hard soils where extra strength is required. eg. Construction sites, school ovals, sporting fields, landscaping and rejuvenation areas.
- Dimensions: 1200mm overall length. Strong 20mm thick solid steel construction.
- NOTE: Posts must be used with fencing mesh, rope or bunting to create a barrier. (Available separately)