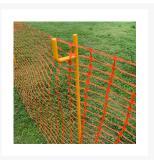

## **Description**

Solid steel construction provides the strength and stability to anchor heavyweight fencing mesh or long runs of bunting flagging without bending or breaking. Can be driven into hard, stony ground without bending. Powder-coated in Hi-Vis Yellow for extra visibility. No sharp edges like the ones found on star pickets.

- Ideal for hard soils where extra strength is required. eg. Construction sites, school ovals, sporting fields, landscaping and rejuvenation areas.
- Dimensions: 1200mm overall length. Strong 20mm thick solid steel construction.
- NOTE: Posts must be used with fencing mesh, rope or bunting to create a barrier. (Available separately)