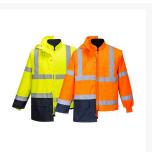

## Hi-Vis Essential 5-in-1 Jacket

## **Description**

An adaptable, functional style offering excellent value for money. The outer jacket contains two useful large patch pockets with stud adjustable cuffs and a concealed adjustable hood, whilst the inner waterproof jacket has detachable fluorescent fleece sleeves, 2 spacious side pockets and has dark contrast panels for protection against dirt.

## **Product Options**

| Workwear Size:   | S           |
|------------------|-------------|
|                  | M           |
|                  | L           |
|                  | XL          |
|                  | 2XL         |
|                  | 3XL         |
|                  | 4XL         |
| Workwear Colour: | Orange/Navy |
|                  | Yellow/Navy |