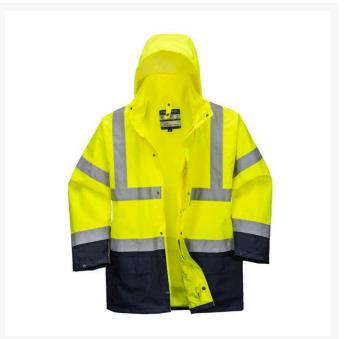

## **Description**

An adaptable, functional style offering excellent value for money. The outer jacket contains two useful large patch pockets with stud adjustable cuffs and a concealed adjustable hood, whilst the inner waterproof jacket has detachable fluorescent fleece sleeves, 2 spacious side pockets and has dark contrast panels for protection against dirt.

- Extremely versatile. The jacket can be worn 5 ways for multi-use.
- Waterproof with taped seams to prevent water penetration.
- Premium reflective tape for increased visibility.
- Detachable inner jacket for added versatility in all weather conditions.

- 7 pockets for ample storage with a concealed mobile phone pocket.
- Two-way zip for quick and easy access.
- Pack away hood for added functionality.
- Stud adjustable cuffs for a secure fit.

## **Product Options**

| Workwear Size:   | S           |
|------------------|-------------|
|                  | M           |
|                  | L           |
|                  | XL          |
|                  | 2XL         |
|                  | 3XL         |
|                  | 4XL         |
| Workwear Colour: | Orange/Navy |
|                  | Yellow/Navy |