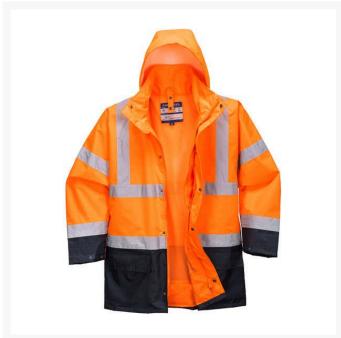

## **Description**

An adaptable, functional style offering excellent value for money. The outer jacket contains two useful large patch pockets with stud adjustable cuffs and a concealed adjustable hood, whilst the inner waterproof jacket has detachable fluorescent fleece sleeves, 2 spacious side pockets and has dark contrast panels for protection against dirt.

- Extremely versatile. The jacket can be worn 5 ways for multi-use.
- Waterproof with taped seams to prevent water penetration.
- Premium reflective tape for increased visibility.
- Detachable inner jacket for added versatility in all weather conditions.

- 7 pockets for ample storage with a concealed mobile phone pocket.
- Two-way zip for quick and easy access.
- Pack away hood for added functionality.
- Stud adjustable cuffs for a secure fit.

## **Product Options**

| Workwear Size:   | S           |
|------------------|-------------|
|                  | M           |
|                  | L           |
|                  | XL          |
|                  | 2XL         |
|                  | 3XL         |
|                  | 4XL         |
| Workwear Colour: | Orange/Navy |
|                  | Yellow/Navy |