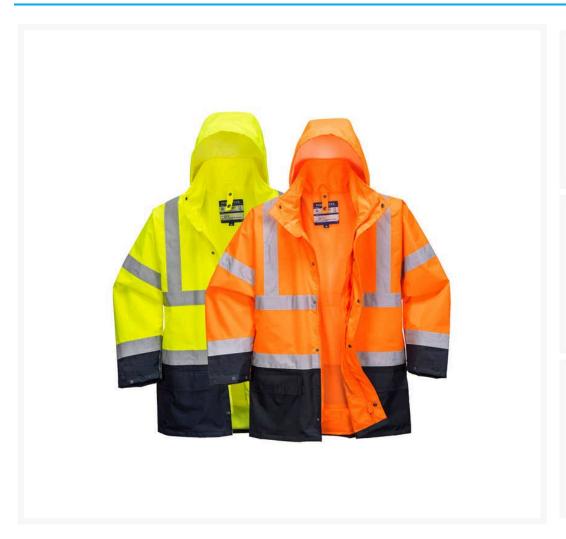

## Hi-Vis Essential 5-in-1 Jacket

## **Description**

An adaptable, functional style offering excellent value for money. The outer jacket contains two useful large patch pockets with stud adjustable cuffs and a concealed adjustable hood, whilst the inner waterproof jacket has detachable fluorescent fleece sleeves, 2 spacious side pockets and has dark contrast panels for protection against dirt.

## **Product Options**

| Workwear Size:   | S           |
|------------------|-------------|
|                  | M           |
|                  | L           |
|                  | XL          |
|                  | 2XL         |
|                  | 3XL         |
|                  | 4XL         |
| Workwear Colour: | Orange/Navy |
|                  | Yellow/Navy |