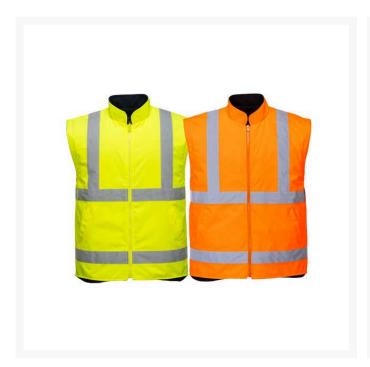

## **Product Options**

| Workwear Size:   | S           |
|------------------|-------------|
|                  | M           |
|                  | L           |
|                  | XL          |
|                  | 2XL         |
|                  | 3XL         |
|                  | 4XL         |
| Workwear Colour: | Orange/Navy |
|                  | Yellow/Navy |