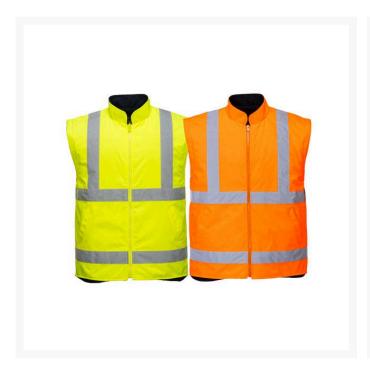

## **Description**

An adaptable, functional style offering excellent value for money. The outer jacket contains two useful large patch pockets with stud adjustable cuffs and a concealed adjustable hood, whilst the inner waterproof jacket has detachable fluorescent fleece sleeves, 2 spacious side pockets and has dark contrast panels for protection against dirt.

- Extremely versatile. The jacket can be worn 5 ways for multi-use.
- Waterproof with taped seams to prevent water penetration.
- Premium reflective tape for increased visibility.
- Detachable inner jacket for added versatility in all weather conditions.

## **Product Options**

| Workwear Size:   | S           |
|------------------|-------------|
|                  | M           |
|                  | L           |
|                  | XL          |
|                  | 2XL         |
|                  | 3XL         |
|                  | 4XL         |
| Workwear Colour: | Orange/Navy |
|                  | Yellow/Navy |