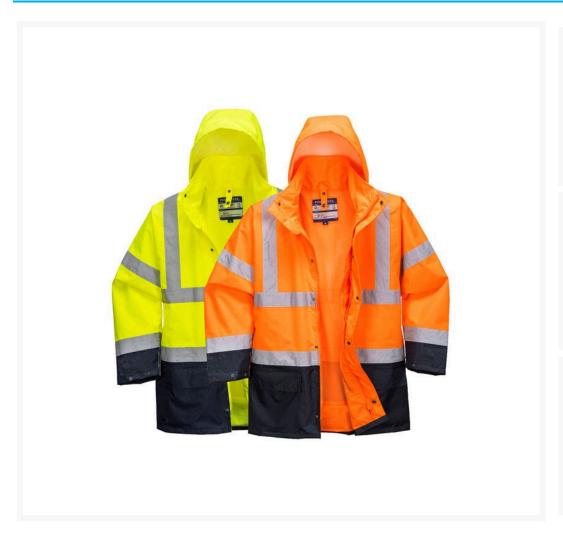

## **Description**

An adaptable, functional style offering excellent value for money. The outer jacket contains two useful large patch pockets with stud adjustable cuffs and a concealed adjustable hood, whilst the inner waterproof jacket has detachable fluorescent fleece sleeves, 2 spacious side pockets and has dark contrast panels for protection against dirt.

- Extremely versatile. The jacket can be worn 5 ways for multi-use.
- Waterproof with taped seams to prevent water penetration.
- Premium reflective tape for increased visibility.
- Detachable inner jacket for added versatility in all weather conditions.

- 7 pockets for ample storage with a concealed mobile phone pocket.
- Two-way zip for quick and easy access.
- Pack away hood for added functionality.
- Stud adjustable cuffs for a secure fit.