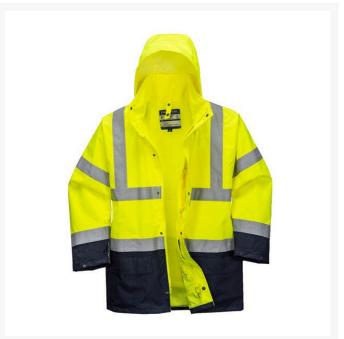

## **Description**

An adaptable, functional style offering excellent value for money. The outer jacket contains two useful large patch pockets with stud adjustable cuffs and a concealed adjustable hood, whilst the inner waterproof jacket has detachable fluorescent fleece sleeves, 2 spacious side pockets and has dark contrast panels for protection against dirt.

- Extremely versatile. The jacket can be worn 5 ways for multi-use.
- Waterproof with taped seams to prevent water penetration.
- Premium reflective tape for increased visibility.
- Detachable inner jacket for added versatility in all weather conditions.

- 7 pockets for ample storage with a concealed mobile phone pocket.
- Two-way zip for quick and easy access.
- Pack away hood for added functionality.
- Stud adjustable cuffs for a secure fit.

## **Product Options**

| Workwear Size:   | S           |
|------------------|-------------|
|                  | M           |
|                  | L           |
|                  | XL          |
|                  | 2XL         |
|                  | 3XL         |
|                  | 4XL         |
| Workwear Colour: | Orange/Navy |
|                  | Yellow/Navy |