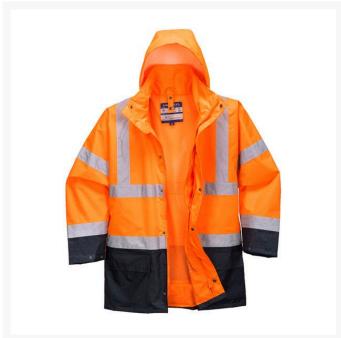

## **Description**

An adaptable, functional style offering excellent value for money. The outer jacket contains two useful large patch pockets with stud adjustable cuffs and a concealed adjustable hood, whilst the inner waterproof jacket has detachable fluorescent fleece sleeves, 2 spacious side pockets and has dark contrast panels for protection against dirt.

- Extremely versatile. The jacket can be worn 5 ways for multi-use.
- Waterproof with taped seams to prevent water penetration.
- Premium reflective tape for increased visibility.
- Detachable inner jacket for added versatility in all weather conditions.

- 7 pockets for ample storage with a concealed mobile phone pocket.
- Two-way zip for quick and easy access.
- Pack away hood for added functionality.
- Stud adjustable cuffs for a secure fit.

## **Product Options**

| Workwear Size:   | S           |
|------------------|-------------|
|                  | M           |
|                  | L           |
|                  | XL          |
|                  | 2XL         |
|                  | 3XL         |
|                  | 4XL         |
| Workwear Colour: | Orange/Navy |
|                  | Yellow/Navy |