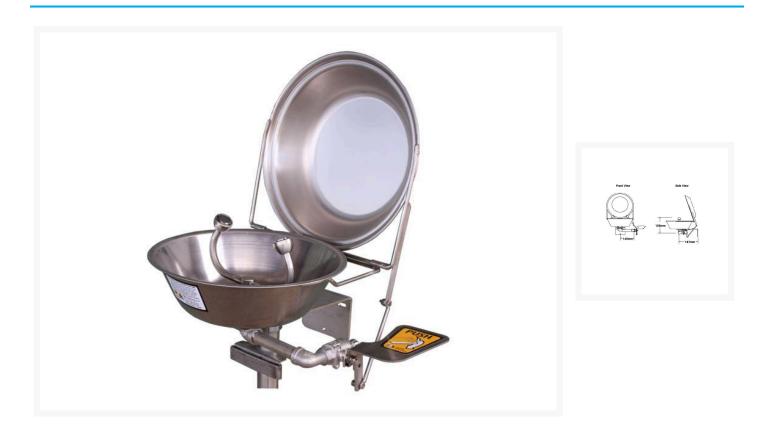

## Description

This Pedestal Mount **304 Stainless Steel Aerated Eye Wash with Auto Opening Dust Cover**, *"Always Clean"* keeps the eye wash clean of any debris. High-level performance in the most demanding environments. Product Notes:

- Highly durable all Stainless Steel construction.
- Activated by Hand Push Flag.
- Stainless Steel Aerated Eye Wash.
- Australian Manufactured to Comply with AS4775-2007

\*Bulky Item. Shipping charges apply. Item shipped in a carton. Minor assembly required.