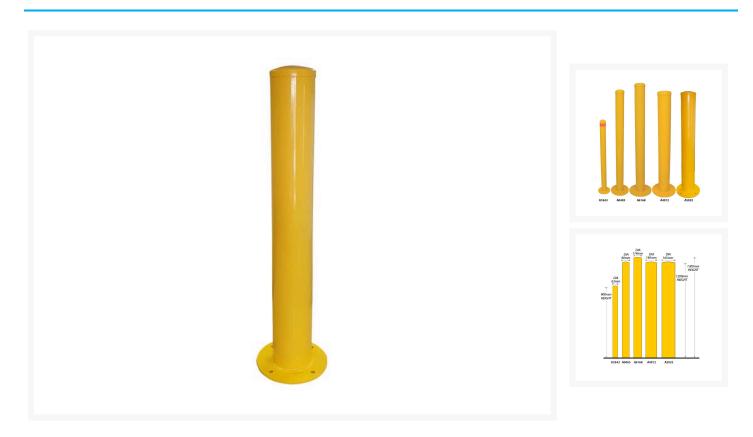

## **Description**

These surface-mounted bollards are perfect for protecting buildings, entrance ways, and machinery.

- Designed to withstand impact from cars, trucks, and forklifts.
- 5mm steel walls are hot-dip galvanised.
- Powder-coated for enhanced performance in indoor and outdoor conditions.
- Colour: Safety Yellow
- Diameter: 165mm
- Height: 1200mm
- Weight: 21kg
- Fixes to a surface via 4 x bolt holes. **Bolts supplied separately.**We recommend the **A4467 Sleeve Anchor Bolts** for concrete and the **A4918 Hilti Anchor Bolts** for

## **Additional Information**

| Bollard Type          | Permanent     |
|-----------------------|---------------|
| Bollard Diameter      | 165mm         |
| Bollard Height        | 1200mm        |
| Bollard Colour        | Yellow        |
| Bollard Material      | Steel         |
| Bollard Mounting Type | Surface Mount |