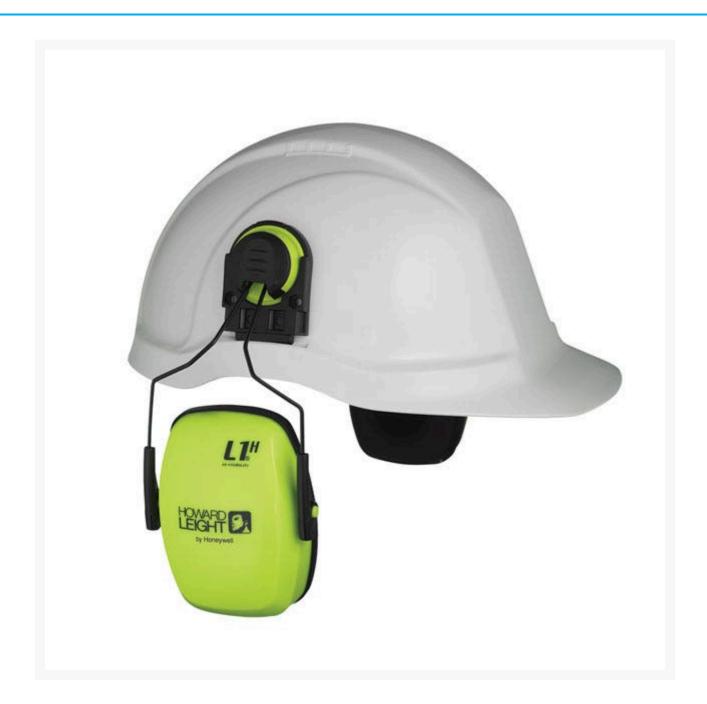

## **Description**

When the job site is outdoors or in low lighting, workers are exposed to increased safety hazards in addition to noise. Leightning Hi-Visibility earmuffs provide workers with a total solution for both hearing protection and visibility at night and during the day.

Earcups snap in place during use and swing back when not needed. Works with all popular hard hat brands. Snap in-ear cushion quick and easy to replace and adjustable.

• L1H Leightning® Hi-Vis Helmet Mount Earmuff - **28db** - Class 5