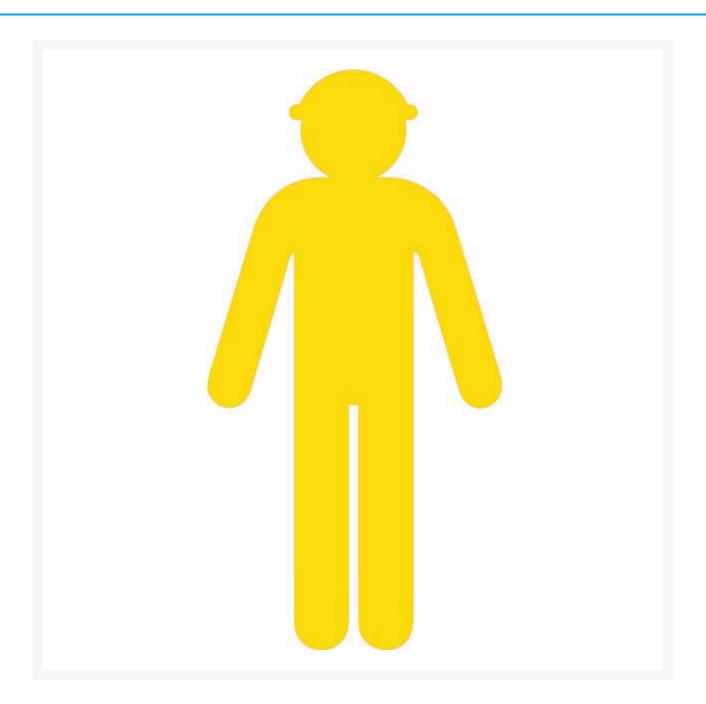

## **Construction Worker Sign (Arms Down)**

## **Description**

Safety Construction Worker signs are used to bring clear attention to hazards within a construction site such as overhead powerlines, workers travel paths or sensitive site equipment. Tap into the psychology of workers and pedestrians by giving a psychological link between the people working on-site and the dangers that workers face.