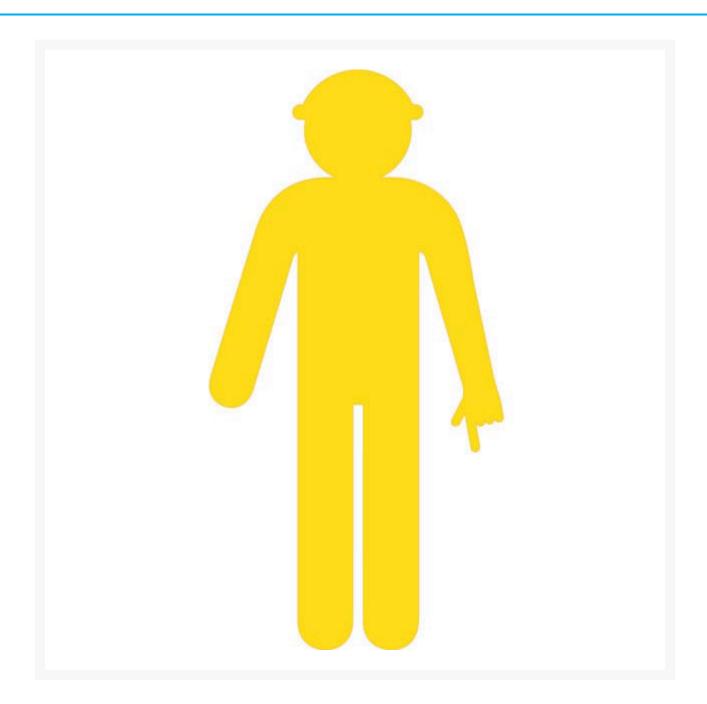

## Construction Worker Sign (Arms Down with Finger Pointing)

## **Description**

Safety Construction Worker signs are used to bring clear attention to hazards within a construction site such as overhead powerlines, workers travel paths or sensitive site equipment. Tap into the psychology of workers and pedestrians by giving a psychological link between the people working on-site and the dangers that workers face.