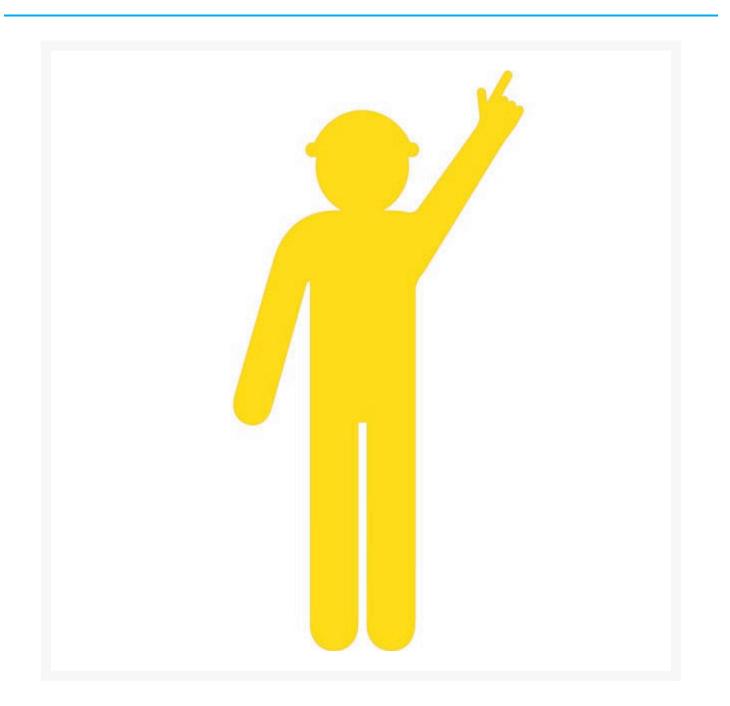

## **Construction Worker Sign (Arm Up with Finger Pointing)**

**Product Images** 

## Description

Safety Construction Worker signs are used to bring clear attention to hazards within a construction site such as overhead powerlines, workers travel paths or sensitive site equipment. Tap into the psychology of workers and pedestrians by giving a psychological link between the people working on-site and the dangers that workers face.