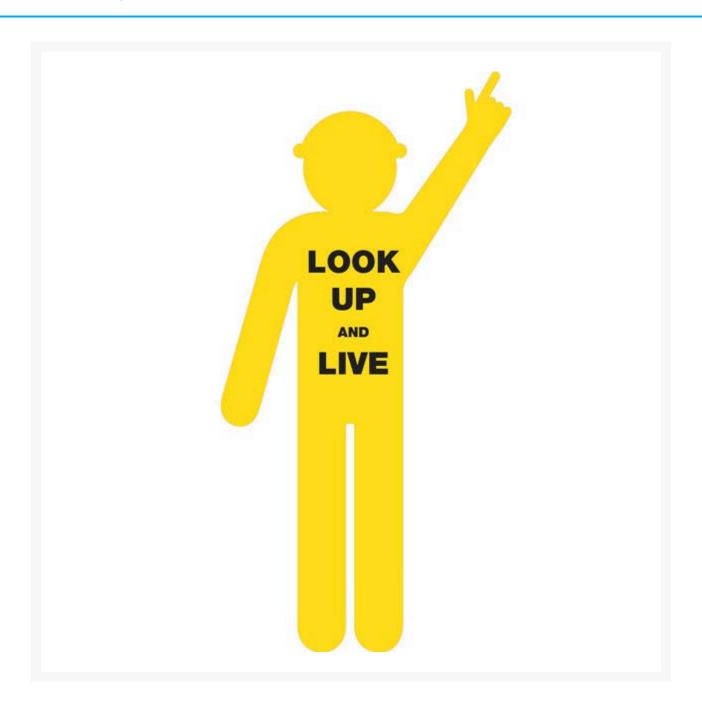

## Construction Worker Sign Look Up & Live (Arm Up with Finger Point)

## **Description**

Safety Construction Worker signs are used to bring clear attention to hazards within a construction site such as overhead powerlines, workers travel paths or sensitive site equipment. Tap into the psychology of workers and pedestrians by giving a psychological link between the people working on-site and the dangers that workers face.