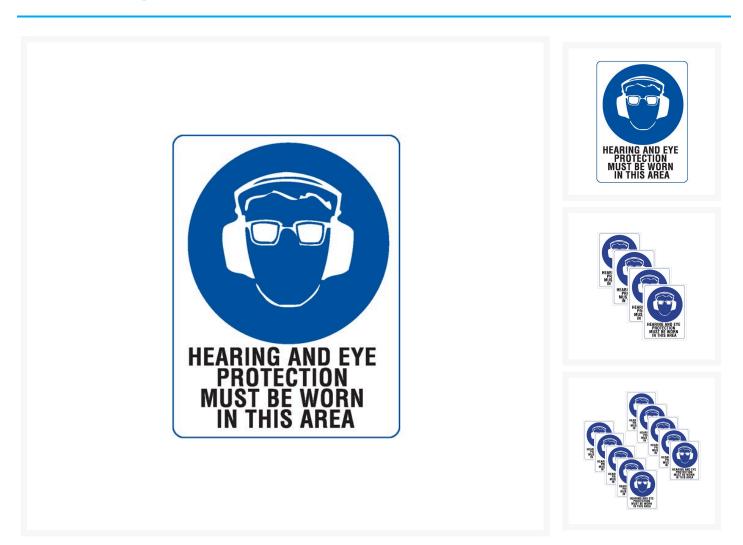

# Hearing and Eye Protection Must Be Worn In This Area

#### Description

Mandatory Signs specify actions that are required to safeguard health and/or avoid injury. Mandatory signs provide specific instructions that MUST be carried out. These industrial and workplace safety signs are essential for promoting the wearing of PPE and abiding by safe workplace procedures. Symbols (or pictograms) are depicted in white on a blue circular background. Sign wording, if necessary, is in black lettering on a white background.