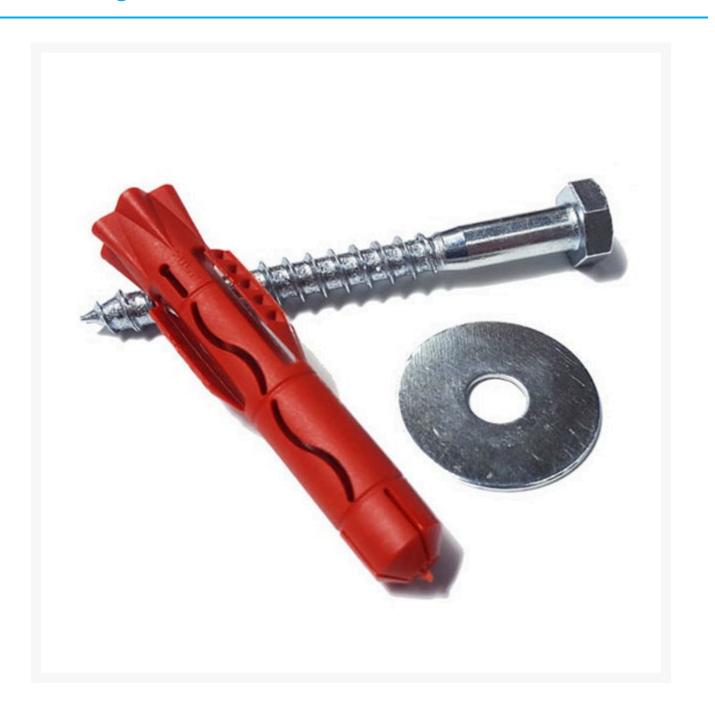

## Hex Anchor Bolt (Hilti Plug and Large Washer)

**Product Images** 

## Description

Fix our range of speed humps and bollards with this revolutionary anchor bolt and Hilti plug.

Product Notes:

- Bites into the substrate to provide industry best stability for your humps and bollards etc.
- Features a unique anchor design.
- Made of Zinc plated steel so it will never rust.
- Can be used on all products to secure into **both concrete and asphalt applications**.
- Can not be secured on loose gravel.
- NOTE: Large Washer suits Speed Hump BullDog Plastic Compliance ONLY.

Fixing Instructions:

- 1. Drill bit diameter: 14mm.
- 2. Drilling depth: 110mm.
- 3. Standard embedment depth: 85mm.
- 4. Drill holes in required locations and clean.
- 5. Hammer the plastic casing into the hole.
- 6. Fasten the bolt (with washer) into the casing.