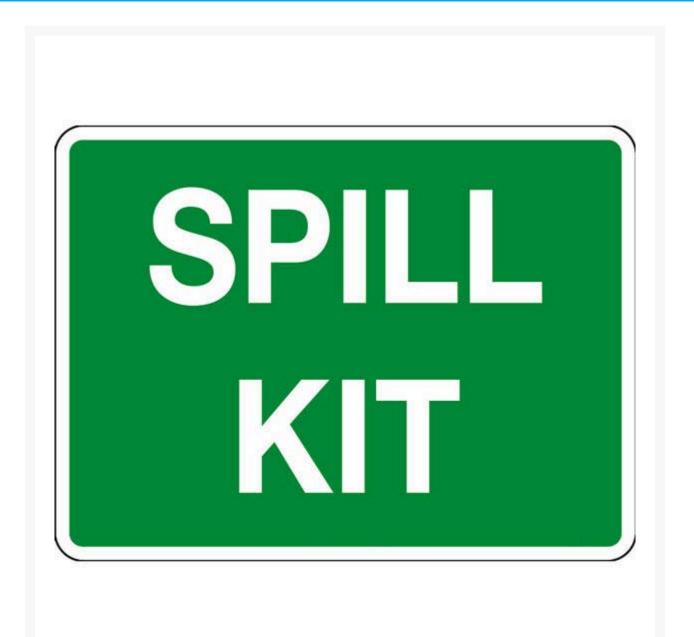

## Description

Be sure your staff know where your spill kits are located with this Spill Kit sign.

Emergency Information Signs indicate the nearest location of emergency equipment such as First Aid Kits, Eye Wash Stations and Emergency Showers. These signs can also provide directions to emergency-related facilities (Exits, First Aid, Safety equipment etc.). They may also contain instructions for handling a specific emergency. Features a white symbol and/or text on a green background. Emergency Information Signs must comply with AS 1319 regulations.