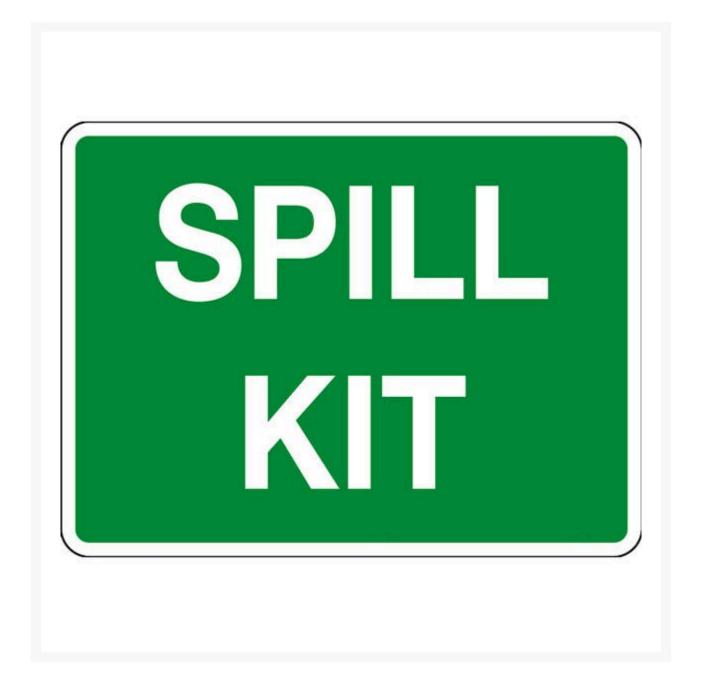

## **Description**

Be sure your staff know where your spill kits are located with this Spill Kit sign.

Emergency Information Signs indicate the nearest location of emergency equipment such as First Aid Kits, Eye Wash Stations and Emergency Showers. These signs can also provide directions to emergency-related facilities (Exits, First Aid, Safety equipment etc.). They may also contain instructions for handling a specific emergency. Features a white symbol and/or text on a green background. Emergency Information Signs must comply with AS 1319 regulations.