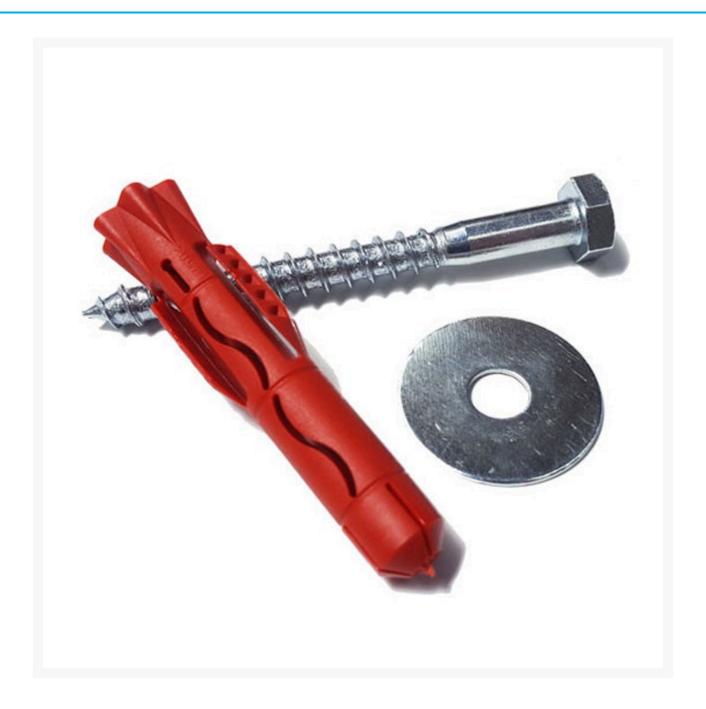

## Hex Anchor Bolt (Hilti Plug and Small Washer)

**Product Images** 

1

## **Product Notes:**

- Bites into the substrate to provide industry best stability for your humps and bollards etc.
- Features a unique anchor design.
- Made of Zinc plated steel so it will never rust.
- Can be used on all products to secure into **both concrete and asphalt applications**.
- Can not be secured on loose gravel.
- NOTE: Suits all Bollards and Speed Humps.

## Fixing Instructions:

- 1. Drill bit diameter: 14mm.
- 2. Drilling depth: 110mm.
- 3. Standard embedment depth: 85mm.
- 4. Drill holes in required locations and clean.
- 5. Hammer the plastic casing into the hole.
- 6. Fasten the bolt (with washer) into the casing.
- 7. As you drill the bolt into the casing, the casing will twist & expand in the hole, holding the bolt in with a firm grip.