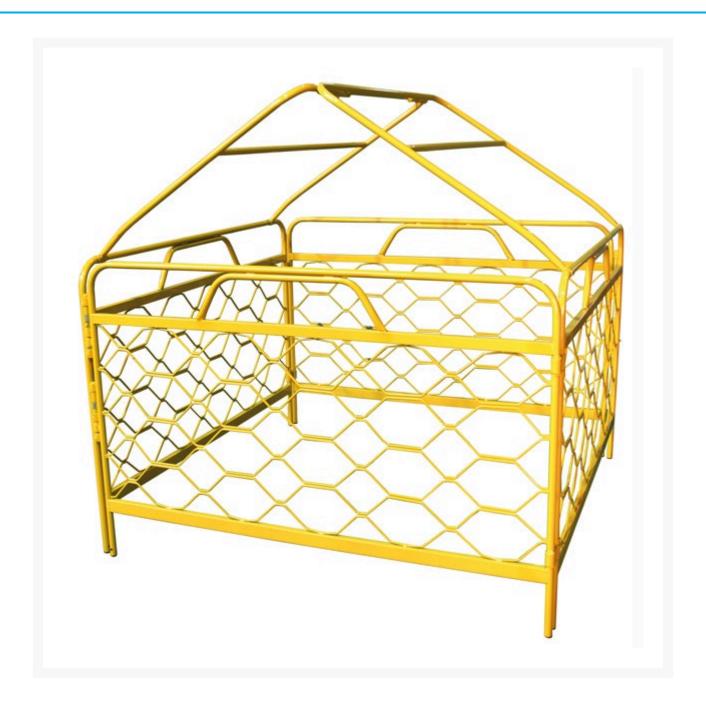

## Manhole Pit Guard Barrier – Heavy Duty (with Tent Frame)

**Product Images** 

## **Description**

This manhole and pit cover barrier offers a heavy-duty, multipurpose system for safety and even signage purposes.

- Suitable for outdoor and indoor uses such as pit covering, manhole covering, roadsides, construction sites and parks.
- Manufactured from Heavy Duty Steel Construction.
- The product does not fold down smaller than the size of individual sections. It does not fit in a car.
- Telstra uses these barriers.
- White Tent cover is available separately.
- Also available without tent frame A2299 Manhole Pit Guard Barrier Heavy Duty (without Tent Frame).