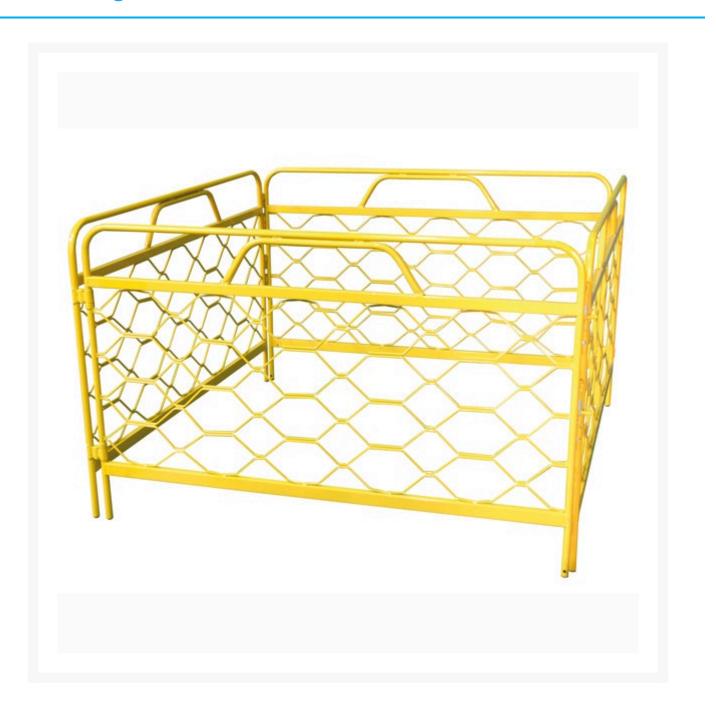

## Manhole Pit Guard Barrier – Heavy Duty (without Tent Frame)

**Product Images** 

## Description

This manhole and pit cover barrier offers a heavy-duty, multipurpose system for safety and even signage purposes.

- Suitable for outdoor and indoor uses such as pit covering, manhole covering, roadsides, construction sites and parks.
- Manufactured from Heavy Duty Steel Construction.
- Also available with a tent frame for additional protection, A2298 Manhole Pit Guard Barrier Heavy Duty (with Tent Frame).
- The product does not fold down smaller than the size of individual sections. It does not fit in a car.