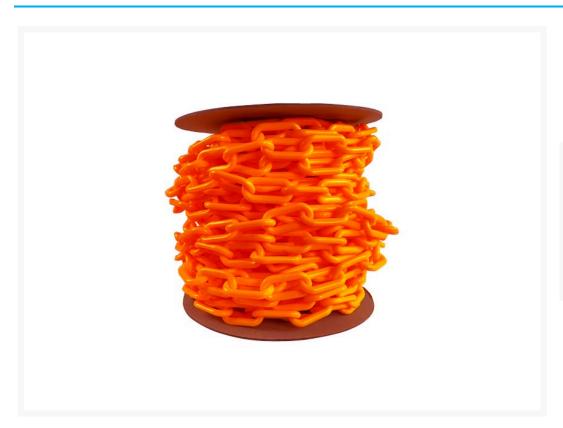

## 25m x 8mm Roll Fluoro Orange Plastic Chain

## **Description**

Use this plastic chain to section off areas or warn of hazards ahead.

- Can be used in conjunction with Guideline Posts or our 4 Sided Safety Cones to expertly cordon-off areas.
- UV stabilised and highly durable.
- Can be used for both indoor and outdoor applications.
- Available in three great colour options.
- Chain Length:

**Orange: 8mm x 25 metres** Yellow: 8mm x 30 metres

Yellow/Black: 8mm x 25 metres