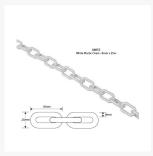

## 25m x 8mm Roll White Plastic Chain

White: 8mm x 25 metres Yellow: 8mm x 30 metres

Yellow/Black: 8mm x 25 metres

## **Additional Information**

| Colour         | White     |
|----------------|-----------|
| Barrier Length | 25 metres |
| Barrier Width  | 8mm       |

2