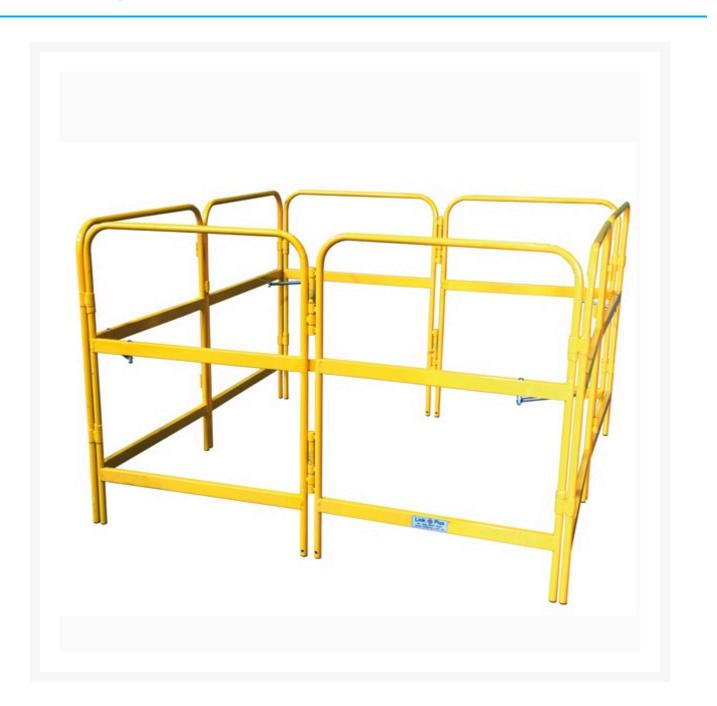

## Description

Manhole Pit Guard Barrier – Foldaway is the original and still the best barrier to cover manholes and pits etc.

- Made of the highest quality aluminium construction for years of outdoor use, yet still remarkably lightweight.
- Great for manholes, ditches and to barricade off dangerous hazards inside and outside your facility.
- Individual units can be fixed together to cover larger areas.
- It folds easily away to fit into the boot of an average car.
- Also available with a tent frame A2300 Manhole Pit Guard Barrier Foldaway (with Tent Frame).