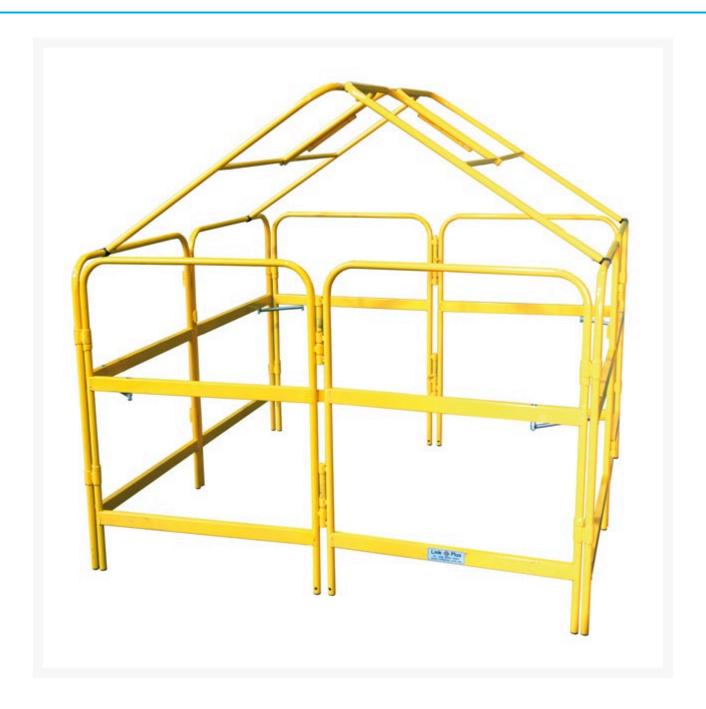

## Manhole Pit Guard Barrier – Foldaway (with Tent Frame)

## **Description**

Manhole Pit Guard Barrier – Foldaway is the original and still the best barrier to cover manholes and pits etc.

- Made of the highest quality aluminium construction for years of outdoor use, yet still remarkably lightweight.
- Great for manholes, ditches and to barricade off dangerous hazards inside and outside your facility.
- Individual units can be fixed together to cover larger areas.
- It folds easily away to fit into the boot of an average car.
- Telstra uses these barriers.
- Also available without the tent frame A2301 Manhole Pit Guard Barrier Foldaway (without Tent Frame).