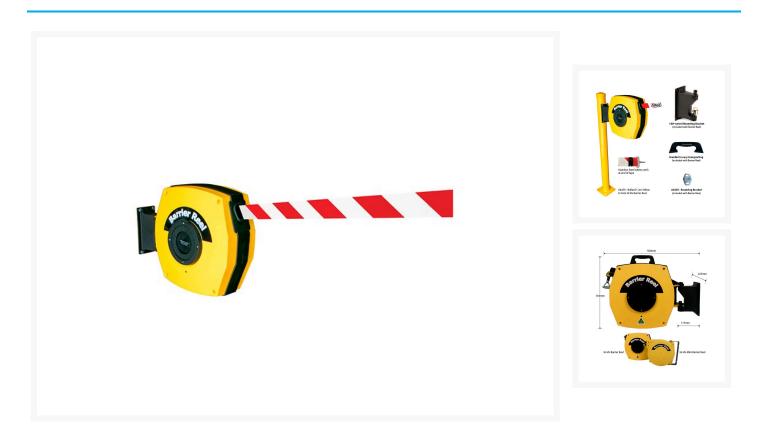

## Description

These heavy-duty hi-vis barrier reels are ideally suited to industrial and commercial situations where a safety barrier is required to keep people from entering an unsafe or restricted area. Ideally used to restrict people from entering warehouse roller doors, forklift thoroughfares or to section off maintenance areas, among many other uses.

- **Easily mounted to a wall with the included brackets** or to the Barrier Reel Steel Bollard (sold separately).
- Barrier webbing can be pulled across and placed onto the receiving bracket on the opposite wall as required.
- Neat & tidy design means there is no loose webbing lying around or needs for manual recoiling.
- Designed to easily and quickly retract when access is required by trucks or forklifts.
- Under constant tension with positive rewind action.
- Polypropylene mounting bracket supplied allows 180° swivel action.

#### What's included?

- 1 x Barrier Reel.
- **1 x Mounting Bracket**. Suitable for wall or bollard mounting applications.
- **1 x Handle** that can attach to the top of the reel for easy movement from one area to the next.
- 1 x Receiving Bracket to secure the end of your tape to the wall.