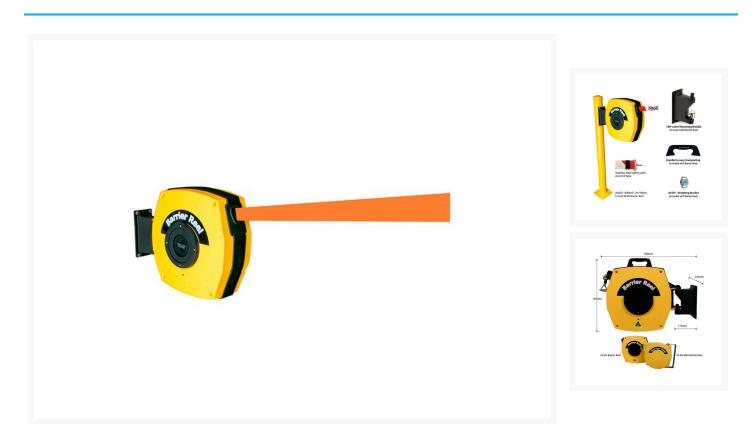

# Description

These heavy-duty hi-vis barrier reels are ideally suited to industrial and commercial situations where a safety barrier is required to keep people from entering an unsafe or restricted area. Ideally used to restrict people from entering warehouse roller doors, forklift thoroughfares or to section off maintenance areas, among many other uses.

- **Easily mounted to a wall with the included brackets** or to the Barrier Reel Steel Bollard (sold separately).
- Barrier webbing can be pulled across and placed onto the receiving bracket on the opposite wall as required.
- Neat & tidy design means there is no loose webbing lying around or needs for manual recoiling.
- Designed to easily and quickly retract when access is required by trucks or forklifts.
- Under constant tension with positive rewind action.
- Polypropylene mounting bracket supplied allows 180° swivel action.

### What's included?

- 1 x Barrier Reel.
- **1 x Mounting Bracket**. Suitable for wall or bollard mounting applications.
- **1 x Handle** that can attach to the top of the reel for easy movement from one area to the next.
- 1 x Receiving Bracket to secure the end of your tape to the wall.